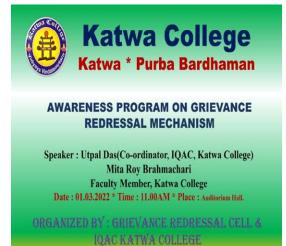

**Topic:** Awareness Program on Grievance Redressal Mechanism **Organized by:** IQAC & Grievance Redressal Cell Katwa College

Signature of the IQAC Coordinator

Coordinator IQAC Katwa College **Signature of the Principal** 

# Principal's Office,

P.O.: Katwa, Dist.: PurbaBardhaman, West Bengal, PIN: 713 130, India.

Mobile: +918101078393 ॥विद्ययाविन्दतेऽमृतम्॥

**Date:** 01.03.2022 **Time:** 11 AM

Venue: College Auditorium

**Speaker:** Utpal Das (Co-Ordinator, IQAC, Katwa College)

Mita Roy Brahmachari (SACT, Department of Geography, Katwa College)

No. of Participants: 25

| 3   | ¥1.                                                                                                                                                                        |                           |                                           |                        | _            |
|-----|----------------------------------------------------------------------------------------------------------------------------------------------------------------------------|---------------------------|-------------------------------------------|------------------------|--------------|
|     |                                                                                                                                                                            |                           |                                           |                        | 1            |
|     |                                                                                                                                                                            | NOTICE                    |                                           |                        | ===          |
| 100 | All students of Katwa college and faculties con<br>Auditorium Hall , Katwa College on 1.3.2022 a<br>GRIEVANCE REDRESSAL MECHANISM organiz<br>College to make it a success. | at 11 AM for a special AW | ARENESS PROGRAM ON                        | V                      | 1.1.4        |
|     |                                                                                                                                                                            |                           | 1 Scores                                  |                        | X            |
|     | SPEAKERS : Prof. Utpal Das                                                                                                                                                 |                           | PRINCIPAL  KATWA COLLEGE  Cor. Nirmalendu | Principal atwa College | -<br>e -     |
|     | Coordinator, IQAC ,Katwa College  & Prof. Mita Roy Brahmachari                                                                                                             |                           | Dr. Nirmalendu Sarkar<br>27.2.2022        | a, i uiba balullallia  | ''' <u> </u> |
|     | Department of Geography  Katwa College                                                                                                                                     |                           |                                           |                        | To serve     |
|     | 35.                                                                                                                                                                        |                           |                                           |                        |              |