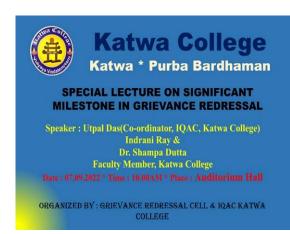

**Topic:** Special Lecture on Significant Milestone Grievance Redressal **Organized by:** IQAC & Grievance Redressal Cell Katwa College

**Date:** 07.09.2022 **Time:** 10 AM

Signature of the IQAC Coordinator

## Principal's Office,

P.O.: Katwa, Dist.: PurbaBardhaman, West Bengal, PIN: 713 130, India.

Mobile: +918101078393 ॥विद्ययाविन्दतेऽमृतम्॥

Venue: College Auditorium

**Speaker:** Utpal Das (Co-Ordinator, IQAC, Katwa College)

Indrani Ray (Assistant Professor, Department of English)

Dr. Shampa Dutta (Assistant Professor, Department of Zoology)

No. of Participants: 46

**Signature of the IQAC Coordinator** 

Coordinator IQAC Katwa College Signature of the Principal