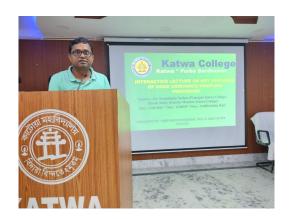

# REPORT OF SPECIAL LECTURE ON MANAGEMENT OF GRIEVANCE, DISSATISFACTIONCOMPLAINS AND GRIEVANCES

Introduction: A special lecture was organized on the Management of Grievance ,Dissatisfaction Complains and Grievances by the Grievance Redressal Cell & IQAC, Katwa College on 5.8.2019 in the Auditorium Hall, Katwa College meant—1) to promote awareness amongst students,faculties and concerned other stakeholders on how to handle grievances related to academic, administrative or behavioural issues, 2) provide students a platform to voice for their concerns to seek redressal for any injustices or problems they face and resolve them with ease, 3) to develop a culture of understanding 4) and to promote student friendly service.

The lecture was delivered by Prof. Mita Roy Brahmachari ,Faculty member,Dept. of Geography,Katwa College well known for her experiences and expertise in dealing such cases to solve them with satisfaction of all parties concerned.

Event Overview: The program started at 12 PM in the Auditorium Hall with a short introductory speech on the purpose of the program by the Principal, Katwa College, Dr. Nirmalendu Sarkar. A total number of 24 students from various departments of the college participated to attend the lecture, which reflected their concern and growing awareness towards such issues they face within their academic period inside the college and social impact on their education.