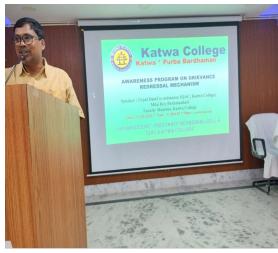

**Topic:** Special Lecture on Significant Milestone Grievance Redressal **Organized by:** IQAC & Grievance Redressal Cell Katwa College

**Date:** 07.09.2022 **Time:** 10 AM

Signature of the IQAC Coordinator

## Principal's Office,

P.O.: Katwa, Dist.: PurbaBardhaman, West Bengal, PIN: 713 130, India.

Mobile: +918101078393 ॥विद्ययाविन्दतेऽमृतम्॥

Venue: College Auditorium

**Speaker:** Utpal Das (Co-Ordinator, IQAC, Katwa College)

Indrani Ray (Assistant Professor, Department of English)

Dr. Shampa Dutta (Assistant Professor, Department of Zoology)

No. of Participants: 46

**Signature of the IQAC Coordinator** 

Coordinator IQAC Katwa College Signature of the Principal