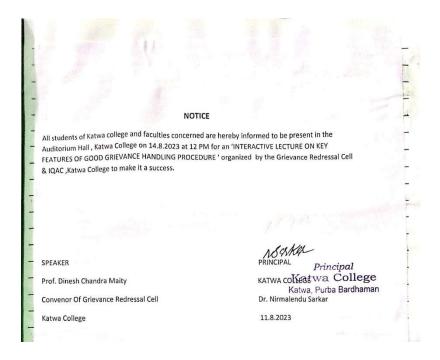

| at wa College<br>wa, Purba Bardhaman 54 |        |                        | Kath                                                  |

Topic:INTERACTIVE LECTURE ON KEY FEATURES OF GOOD GRIEVANCE HANDLING

**PROCEDURE** 

Organized by: IQAC & Grievance Redressal Cell Katwa College

Signature of the IQAC Coordinator

Coordinator IQAC Katwa College Signature of the Principal



(Affiliated to the University of Burdwan)

## Principal's Office,

P.O.: Katwa, Dist.: PurbaBardhaman, West Bengal, PIN: 713 130, India.

Mobile: +918101078393 ॥विद्ययाविन्दतेऽमृतम्॥

**Date:** 14.08.2023 **Time:** 12 Noon

Venue: College Auditorium

Speaker: Dr. Nirmalendu Sarkar(Principal, Katwa College)

Dr. Dinesh Maity (Assistant Professor, Department of Chemistry Katwa

College)

No. of Participants: 51



**Signature of the IQAC Coordinator** 

Coordinator IQAC Katwa College Signature of the Principal



(Affiliated to the University of Burdwan)

Principal's Office,

P.O.: Katwa, Dist.: PurbaBardhaman, West Bengal, PIN: 713 130, India.

Mobile: +918101078393 ॥विद्ययाविन्दतेऽमृतम्॥



Katwa College Katwa , Purba Bardhaman

Date: 16.08.2023

Date: 16.0

Introduction: On 14th August 2023, a special lecture titled 'Interactive Lecture on Key Features of Good Grievance Handling Procedure'. The lecture, organized by the IQAC and Grievance redressal Cell, Katwa College.

Event Overview: The lecture began at 12:00 noon at college Auditorium. A total of 51 participants attended from various departments across the college, reflecting a diverse audience keen on understanding the topic's relevance in