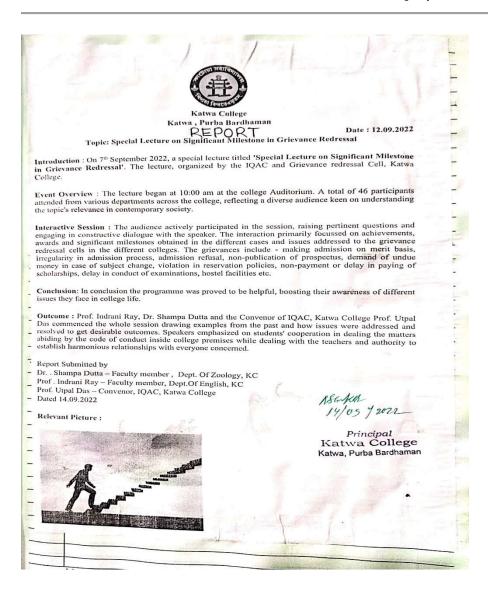

**Topic:** Special Lecture on Significant Milestone Grievance Redressal **Organized by:** IQAC & Grievance Redressal Cell Katwa College

**Date:** 07.09.2022 **Time:** 10 AM

Signature of the IQAC Coordinator

## Principal's Office,

P.O.: Katwa, Dist.: PurbaBardhaman, West Bengal, PIN: 713 130, India.

Mobile: +918101078393 ॥विद्ययाविन्दतेऽमृतम्॥

Venue: College Auditorium

**Speaker:** Utpal Das (Co-Ordinator, IQAC, Katwa College)

Indrani Ray (Assistant Professor, Department of English)

Dr. Shampa Dutta (Assistant Professor, Department of Zoology)

No. of Participants: 46

**Signature of the IQAC Coordinator** 

Coordinator IQAC Katwa College Signature of the Principal