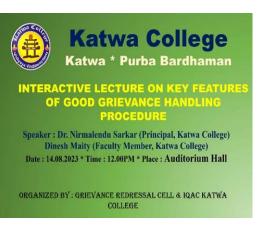

## Principal's Office,

P.O.: Katwa, Dist.: PurbaBardhaman, West Bengal, PIN: 713 130, India.

Mobile: +918101078393 ॥विद्ययाविन्दतेऽमृतम्॥

Topic: SPECIAL LECTURE ON MANAGEMENT OF GRIEVANCE'S, DISSATISFACTION

COMPLAIN AND GRIEVANCE

Organized by: IQAC & Grievance Redressal Cell Katwa College

Date: 05.08.2019 Time: 12 Noon

Venue: College Auditorium

Speaker: Dr. Nirmalendu Sarkar (Principal, Katwa College)

Mita Roy Brahmachari (SACT, Department of Geography, Katwa College)

No. of Participants: 24

NOTICE

All students of Katwa college and faculties concerned are hereby informed to be present in the Auditorium Hall , Katwa College on 5.8.2019 at 12 PM for a SPECIAL LECTURE ON MANAGEMENT OF GRIEVANCES, DISSATISFACTION COMPLAIN AND GRIEVANCE organized by the Grievance Redressal Cell & IQAC ,Katwa College to make it a success.