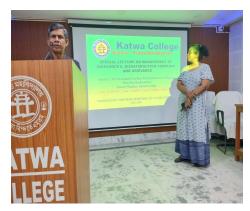

# Principal's Office,

P.O.: Katwa, Dist.: PurbaBardhaman, West Bengal, PIN: 713 130, India.

Mobile: +918101078393 ॥विद्ययाविन्दतेऽमृतम्॥

**Date:** 01.03.2022 **Time:** 11 AM

Venue: College Auditorium

**Speaker:** Utpal Das (Co-Ordinator, IQAC, Katwa College)

Mita Roy Brahmachari (SACT, Department of Geography, Katwa College)

No. of Participants: 25

| 3   | ¥1.                                                                                                                                                                        |                           |                                           |                        | _            |
|-----|----------------------------------------------------------------------------------------------------------------------------------------------------------------------------|---------------------------|-------------------------------------------|------------------------|--------------|
|     |                                                                                                                                                                            |                           |                                           |                        | 1            |
|     |                                                                                                                                                                            | NOTICE                    |                                           |                        | ===          |
| 100 | All students of Katwa college and faculties con<br>Auditorium Hall , Katwa College on 1.3.2022 a<br>GRIEVANCE REDRESSAL MECHANISM organiz<br>College to make it a success. | at 11 AM for a special AW | ARENESS PROGRAM ON                        | V                      | 1.1.4        |
|     |                                                                                                                                                                            |                           | 1 Scores                                  |                        | X            |
|     | SPEAKERS : Prof. Utpal Das                                                                                                                                                 |                           | PRINCIPAL  KATWA COLLEGE  Cor. Nirmalendu | Principal atwa College | -<br>e -     |
|     | Coordinator, IQAC ,Katwa College  & Prof. Mita Roy Brahmachari                                                                                                             |                           | Dr. Nirmalendu Sarkar<br>27.2.2022        | a, i uiba balullallia  | ''' <u> </u> |
|     | Department of Geography  Katwa College                                                                                                                                     |                           |                                           |                        | To serve     |
|     | 35.                                                                                                                                                                        |                           |                                           |                        |              |

Event Overview: The lecture began at 11 AM in the Auditorium Hall with an introductory speech on the purpose of the program by the Principal, Katwa College, Dr. Nirmalendu Sarkar. A total number of 25 students from various streams attended the lecture, which reflected the need of awareness amongst students & their interest to seek help in resolving their varied issues in real life circumstances.